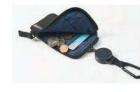

# **CARD & KEY CASE**

A case for carrying cards and keys.

You can extend the reel to touch the IC card.

Water repellent fabric Used as main fabric

Inside, you can store IC cards and money

The case can be attached to the tool bag.