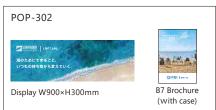

| Retail Price (ex. tax)                         | H×W (mm) | MOQ      |  |  |
|--------------|--------------------------------------------------------------|------------------------------------------------|----------|----------|--|--|
| A4           | F-3270-100P                                                  | <sup>1pack</sup><br>(100pcs) <b>3, 600</b> yen | 310×220  | 1/5 pack |  |  |
| 1 Aqua Clear |                                                              |                                                |          |          |  |  |
| Matoria      | Material: Polypropylone (Blanded with OBP) (Thickness 0.2mm) |                                                |          |          |  |  |

ne (Blended with OBP) (Thickne nm)









Set details

Size: W250 x D300 x H210mm set IAN Code 3 4903419942564

DP-239

DP-238



Size: W275 x D300 x H210mm setJAN Code : 4903419942571



#### DP-240 Size: W205 x D300 x H210mm setJAN Code :

4903419942588



setJAN Code : 4903419942595

| Sale Prom      | otion set 1                             |                                | 【C-58】    |
|----------------|-----------------------------------------|--------------------------------|-----------|
| Set No.        | Item                                    | Set Retail Price(ex. tax)      | Qty.      |
| SET-328        | Compact Pen Pouch / Stand Pen Pouch set | 23,100 yen                     | 1 pcs     |
| SET-329        | Travel Pouch / Carrying Pouch set       | 21,500 yen                     | 1 pcs     |
| SET-330        | C