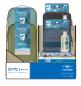

# FOLDING CONTAINER(OBP) 20L/ 32L

A foldable container which is convenient for storing work tools and camping equipment.

### FOLDING CONTAINER(OBP) 20L

| Item No.<br>A-3220                                                                                                                        | Retail Price (ex. tax)       1 pc     2,900 yen                                                                                                                                           | W×D×H (mm)<br>410×295×240                                                  | моо<br>1/10 pcs     |
|-------------------------------------------------------------------------------------------------------------------------------------------|-------------------------------------------------------------------------------------------------------------------------------------------------------------------------------------------|----------------------------------------------------------------------------|---------------------|
| 10 Shell White                                                                                                                            | 24 Abyss Black                                                                                                                                                                            | 110.255.210                                                                | 17 10 pcs           |
| Assembled Inne<br>* Load Capacity<br>* Recommendee<br>* There may be                                                                      | (evenly): Storage Part/15k<br>d Number of Stacked Laye                                                                                                                                    |                                                                            |                     |
| 0 Shell White                                                                                                                             | 24 Abyss                                                                                                                                                                                  |                                                                            |                     |
|                                                                                                                                           |                                                                                                                                                                                           | (OBP) 32L                                                                  |                     |
|                                                                                                                                           | CONTAINER<br>Retail Price (ex. tax)                                                                                                                                                       | (OBP) 32L<br>D×W×H (mm)                                                    | MOQ                 |
| Item No.                                                                                                                                  | CONTAINER                                                                                                                                                                                 |                                                                            | MOQ<br>1/6pcs       |
| FOLDING<br>Item No.                                                                                                                       | Retail Price (ex. tax)                                                                                                                                                                    | D×W×H (mm)                                                                 |                     |
| FOLDING<br>Item No.<br>A-3222<br>O Shell White<br>Material: Polypr<br>Assembled Inne<br>* Load Capacity<br>* Recommende<br>* There may be | CONTAINER<br>Retail Price (ex. tax)<br>1pc 3, 800 yen<br>24 Abyss Black<br>opylene (with OBP blend)<br>rr Dimensions: 340×315×2<br>(evenly): Storage Part/15k<br>d Number of Stacked Laye | D×W×H (mm)<br>500×360×240<br>25 (mm) * Folded: 500×360<br>:g, Tabletop/6kg | 1/6pcs<br>1×80 (mm) |