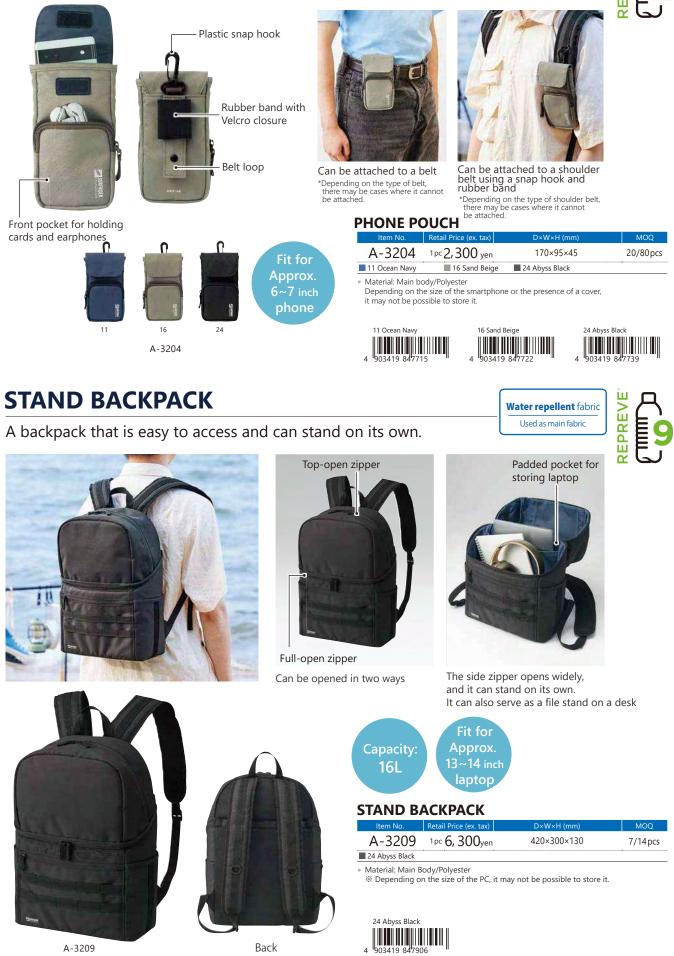

# **PHONE POUCH**

Water repellent fabric

A pouch that allows you to carry a smartphone and small items together.

# **TRAVEL POUCH**

A pouch with a shoulder strap for carrying travel accessories.

24

Belts that can be used to attach rings or carabiners

A pocket designed to hold IC cards

Water repellent fabric Used as main fabric

Inner pocket

Key Holder (Buckle can be removed)

Mesh pocket

Zippered pocket

### **TRAVEL POUCH**

Back

| Item No.      | Retail Price (ex.    | tax)          | D×W×H (mm)       | MOQ            |
|---------------|----------------------|---------------|------------------|----------------|
| A-3205        | <sup>1pc</sup> 2,400 | yen           | 185×115×30       | 12/24pcs       |
| 11 Ocean Navy | 14 Surf Blue         | 16 Sand Beige | 22 Seaweed Green | 24 Abyss Black |
|               |                      |               |                  |                |

Material: Main Body/Polyester ※ With shoulder belt (20mm width, length: approximately 700-1250mm)

11 Ocean Navy 14 Surf Blue 903419 847753 24 Abyss Black 22 Seaweed Green 4 903419 847784 4 903419 847777