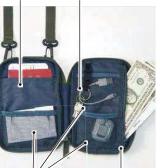

# **TRAVEL POUCH**

A pouch with a shoulder strap for carrying travel accessories.

24

Belts that can be used to attach rings or carabiners

A pocket designed to hold IC cards

Water repellent fabric Used as main fabric

Inner pocket

Key Holder (Buckle can be removed)

Mesh pocket

Zippered pocket