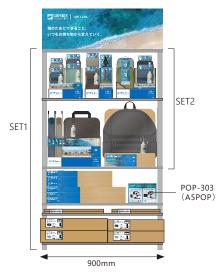

.                                                     | Retail Price (ex. tax)                         | H×W (mm) | MOQ      |  |  |
|--------------|--------------------------------------------------------------|------------------------------------------------|----------|----------|--|--|
| A4           | F-3270-100P                                                  | <sup>1pack</sup><br>(100pcs) <b>3, 600</b> yen | 310×220  | 1/5 pack |  |  |
| 1 Aqua Clear |                                                              |                                                |          |          |  |  |
| Matoria      | Material: Polypropylone (Blanded with OBP) (Thickness 0.2mm) |                                                |          |          |  |  |

ne (Blended with OBP) (Thickne nm)









Set details

Size: W250 x D300 x H210mm set IAN Code 3 4903419942564

DP-239

DP-238



Size: W275 x D300 x H210mm setJAN Code : 4903419942571



#### DP-240 Size: W205 x D300 x H210mm setJAN Code :

4903419942588



setJAN Code : 4903419942595

| Sale Prom      | otion set 1                             |                                | 【C-58】    |
|----------------|-----------------------------------------|--------------------------------|-----------|
| Set No.        | Item                                    | Set Retail Price(ex. tax)      | Qty.      |
| SET-328        | Compact Pen Pouch / Stand Pen Pouch set | 23,100 yen                     | 1 pcs     |
| SET-329        | Travel Pouch / Carrying Pouch set       | 21,500 yen                     | 1 pcs     |
| SET-330        |