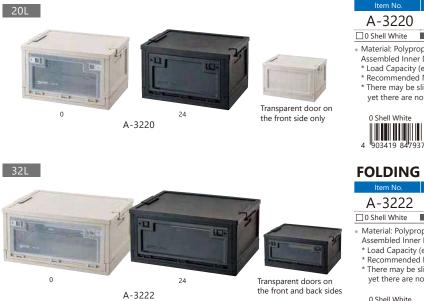

# FOLDING CONTAINER(OBP) 20L/ 32L

A foldable container which is convenient for storing work tools and camping equipment.

### FOLDING CONTAINER(OBP) 20L

| Item No.<br>A-3220                                                                                                                        | Retail Price (ex. tax)       1 pc     2,900 yen                                                                                                                                           | W×D×H (mm)<br>410×295×240                                                  | моо<br>1/10 pcs     |
|-------------------------------------------------------------------------------------------------------------------------------------------|-------------------------------------------------------------------------------------------------------------------------------------------------------------------------------------------|----------------------------------------------------------------------------|---------------------|
| 10 Shell White                                                                                                                            | 24 Abyss Black                                                                                                                                                                            | 110.255.210                                                                | 17 10 pcs           |
| Assembled Inne<br>* Load Capacity<br>* Recommendee<br>* There may be                                                                      | (evenly): Storage Part/15k<br>d Number of Stacked Laye                                                                                                                                    |                                                                            |                     |
| 0 Shell White                                                                                                                             | 24 Abyss                                                                                                                                                                                  |                                                                            |                     |
|                                                                                                                                           |                                                                                                                                                                                           | (OBP) 32L                                                                  |                     |
|                                                                                                                                           | CONTAINER<br>Retail Price (ex. tax)                                                                                                                                                       | (OBP) 32L<br>D×W×H (mm)                                                    | MOQ                 |
| Item No.                                                                                                                                  | CONTAINER                                                                                                                                                                                 |                                                                            | MOQ<br>1/6pcs       |
| FOLDING<br>Item No.                                                                                                                       | Retail Price (ex. tax)                                                                                                                                                                    | D×W×H (mm)                                                                 |                     |
| FOLDING<br>Item No.<br>A-3222<br>O Shell White<br>Material: Polypr<br>Assembled Inne<br>* Load Capacity<br>* Recommende<br>* There may be | CONTAINER<br>Retail Price (ex. tax)<br>1pc 3, 800 yen<br>24 Abyss Black<br>opylene (with OBP blend)<br>rr Dimensions: 340×315×2<br>(evenly): Storage Part/15k<br>d Number of Stacked Laye | D×W×H (mm)<br>500×360×240<br>25 (mm) * Folded: 500×360<br>:g, Tabletop/6kg | 1/6pcs<br>1×80 (mm) |