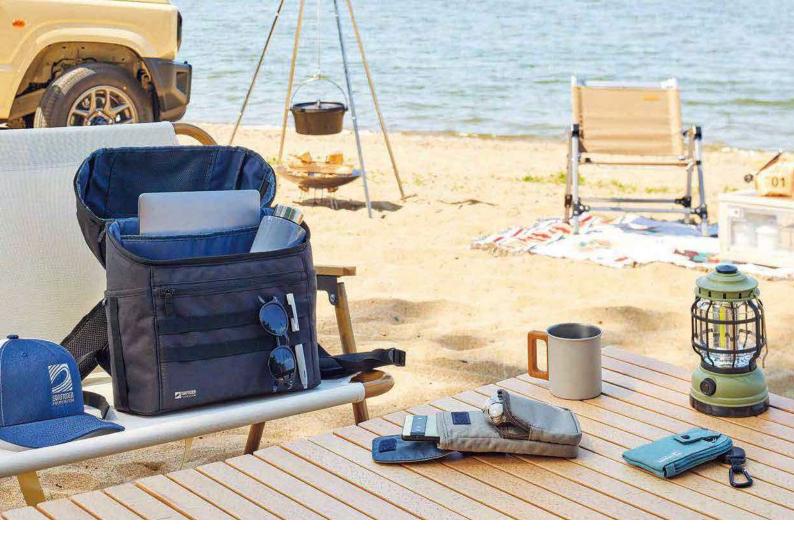

We support new work styles that are suited for the times ah<mark>e</mark>ad

#Non-Territorial Office #Workation #OutdoorWorking

> New work styles that are not bound by time or location are gaining attention. By working and relaxing in a different environment, new ideas might emerge. By using sustainable materials, we support the diversifying work styles with new work essentials.

| A box-type pouch that is                          | convenient for storing                                        | g electronic accessories.                                                                                                                                                                                                                                                                                                                                                                                                                                                                                                                                                                                                                                                                                                                                                                                                                                                                                                                                                                                                                                                                                                                                                                                                                                                                                                                                                                                                                                                                                                                                                                                                                                                                                                                                                                                                                                                                                                                                                                                                                           |
|---------------------------------------------------|---------------------------------------------------------------|-----------------------------------------------------------------------------------------------------------------------------------------------------------------------------------------------------------------------------------------------------------------------------------------------------------------------------------------------------------------------------------------------------------------------------------------------------------------------------------------------------------------------------------------------------------------------------------------------------------------------------------------------------------------------------------------------------------------------------------------------------------------------------------------------------------------------------------------------------------------------------------------------------------------------------------------------------------------------------------------------------------------------------------------------------------------------------------------------------------------------------------------------------------------------------------------------------------------------------------------------------------------------------------------------------------------------------------------------------------------------------------------------------------------------------------------------------------------------------------------------------------------------------------------------------------------------------------------------------------------------------------------------------------------------------------------------------------------------------------------------------------------------------------------------------------------------------------------------------------------------------------------------------------------------------------------------------------------------------------------------------------------------------------------------------|
|                                                   | esigned with an<br>isily-removed handle<br>Electro<br>storage | ronic accessories Camping supplies storage Cooking utensils                                                                                                                                                                                                                                                                                                                                                                                                                                                                                                                                                                                                                                                                                                                                                                                                                                                                                                                                                                                                                                                                                                                                                                                                                                                                                                                                                                                                                                                                                                                                                                                                                                                                                                                                                                                                                                                                                                                                                                                         |
| Mesh pocket that can                              |                                                               | Item No.         Retail Price (ex. tax)         D×W×H (mm)         MOQ                                                                                                                                                                                                                                                                                                                                                                                                                                                                                                                                                                                                                                                                                                                                                                                                                                                                                                                                                                                                                                                                                                                                                                                                                                                                                                                                                                                                                                                                                                                                                                                                                                                                                                                                                                                                                                                                                                                                                                              |
| accommodate items with thickness                  |                                                               | A-3206         1 pc 1, 900 yen         200×110×55         12/24 pcs           11 Ocean Navy         14 Surf Blue         16 Sand Beige         22 Seaweed Green         24 Abyss Black           • Material: Main Body/Polyester                                                                                                                                                                                                                                                                                                                                                                                                                                                                                                                                                                                                                                                                                                                                                                                                                                                                                                                                                                                                                                                                                                                                                                                                                                                                                                                                                                                                                                                                                                                                                                                                                                                                                                                                                                                                                    |
| 11 14 16<br>A-32                                  | 06                                                            | 11 Ocean Navy       14 Surf Blue       16 Sand Beige         4 903419 847791       4 903419 847807       4 903419 847814         22 Seaweed Green       24 Abyss Black         4 903419 847821       4 903419 847838                                                                                                                                                                                                                                                                                                                                                                                                                                                                                                                                                                                                                                                                                                                                                                                                                                                                                                                                                                                                                                                                                                                                                                                                                                                                                                                                                                                                                                                                                                                                                                                                                                                                                                                                                                                                                                |
| TOOL BAG / TO                                     |                                                               | Water repellent fabric                                                                                                                                                                                                                                                                                                                                                                                                                                                                                                                                                                                                                                                                                                                                                                                                                                                                                                                                                                                                                                                                                                                                                                                                                                                                                                                                                                                                                                                                                                                                                                                                                                                                                                                                                                                                                                                                                                                                                                                                                              |
| A lightweight and sturdy stand firmly on its own. |                                                               | at can                                                                                                                                                                                                                                                                                                                                                                                                                                                                                                                                                                                                                                                                                                                                                                                                                                                                                                                                                                                                                                                                                                                                                                                                                                                                                                                                                                                                                                                                                                                                                                                                                                                                                                                                                                                                                                                                                                                                                                                                                                              |
| A belt that can hold pe                           | ns<br>Designed with an<br>inner zipper pocket                 | A-3207       A-3208         Two handles of different lengths       Image: Comparison of the second sec |
| Easy-to-access outer pocket                       | en                                                            | Carry by handCarry on shoulderThe images feature the Tool Bag L.                                                                                                                                                                                                                                                                                                                                                                                                                                                                                                                                                                                                                                                                                                                                                                                                                                                                                                                                                                                                                                                                                                                                                                                                                                                                                                                                                                                                                                                                                                                                                                                                                                                                                                                                                                                                                                                                                                                                                                                    |
| apacity:<br>16L<br>wweight:<br>50kg<br>**         | Camping supplies storage                                      | TOOL BAG         Item No.       Retail Price (ex. tax)       D×W×H (mm)       MOQ         A-3207       1pc 4, 800 yen       280×370×160       4/8pcs         11 Ocean Navy       16 Sand Beige       24 Abyss Black         • Material: Main Body/Polyester       * Max. bearing weight applies when using the handle         11 Ocean Navy       16 Sand Beige       24 Abyss Black         11 Ocean Navy       16 Sand Beige       24 Abyss Black                                                                                                                                                                                                                                                                                                                                                                                                                                                                                                                                                                                                                                                                                                                                                                                                                                                                                                                                                                                                                                                                                                                                                                                                                                                                                                                                                                                                                                                                                                                                                                                                 |
| A-32<br>apacity:<br>23L                           |                                                               | 4 <sup>1</sup> 903419       847852 <sup>1</sup> 4 <sup>1</sup> 903419       847869 <sup>1</sup> <b>TOOL BAG L</b> Item No.       Retail Price (ex. tax)       D×W×H (mm)       MOQ         A - 3208       1 pcs 5, 600 yen       300×430×180       6/12 pcs         11 Ocean Navy       16 Sand Beige       24 Abyss Black         Material: Main Body/Polyester         * Max. bearing weight applies when using the handle                                                                                                                                                                                                                                                                                                                                                                                                                                                                                                                                                                                                                                                                                                                                                                                                                                                                                                                                                                                                                                                                                                                                                                                                                                                                                                                                                                                                                                                                                                                                                                                                                        |
|                                                   | 16 24<br>3208                                                 | 11 Ocean Navy         16 Sand Beige         24 Abyss Black           11 Ocean Navy         16 Sand Beige         24 Abyss Black           11 Ocean Navy         16 Sand Beige         24 Abyss Black           11 Ocean Navy         16 Sand Beige         10 Sand Beige           11 Ocean Navy         16 Sand Beige         10 Sand Beige           11 Ocean Navy         10 Sand Beige         10 Sand Beige           11 Ocean Navy         10 Sand Beige         10 Sand Beige           11 Ocean Navy         10 Sand Beige         10 Sand Beige           11 Ocean Navy         10 Sand Beige         10 Sand Beige           11 Ocean Navy         10 Sand Beige         10 Sand Beige           11 Ocean Navy         10 Sand Beige         10 Sand Beige           11 Ocean Navy         10 Sand Beige         10 Sand Beige           11 Ocean Navy         10 Sand Beige         10 Sand Beige           11 Ocean Navy         10 Sand Beige         10 Sand Beige           11 Ocean Navy         10 Sand Beige         10 Sand Beige           11 Ocean Navy         10 Sand Beige         10 Sand Beige           11 Ocean Navy         10 Sand Beige         10 Sand Beige           11 Ocean Navy         10 Sand Beige         10 Sand Beige           11 O                                                                                                                                                                                                                                                                                                                                                                                                                                                                                                                                                                                                                                                                                                                                                                     |