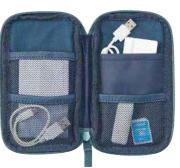

# **COMPACT PEN POUCH**

A conveniently portable, compact-sized pen case. Also suitable as an electronic accessories case.

RECENCE

Designed with a belt that can hold pens.

Stationery items storage.

Electronic accessories sotrage.

Conveniently portable in a compact size.

Water repellent fabric

Used as main fabric