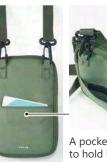

# **TRAVEL POUCH**

A pouch with a shoulder strap for carrying travel accessories.

24

Belts that can be used to attach rings or carabiners

A pocket designed to hold IC cards

Water repellent fabric Used as main fabric