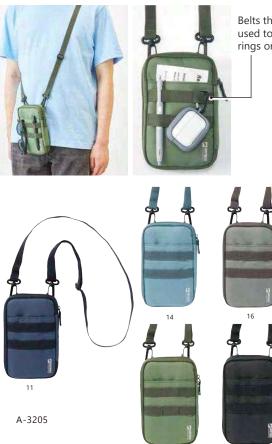

# **TRAVEL POUCH**

A pouch with a shoulder strap for carrying travel accessories.

24

Belts that can be used to attach rings or carabiners

A pocket designed to hold IC cards

Water repellent fabric Used as main fabric

### **TRAVEL POUCH**

Back

| Item No.      | Retail Price (ex.    | tax)          | D×W×H (mm)       | MOQ            |
|---------------|----------------------|---------------|------------------|----------------|
| A-3205        | <sup>1pc</sup> 2,400 | yen           | 185×115×30       | 12/24pcs       |
| 11 Ocean Navy | 14 Surf Blue         | 16 Sand Beige | 22 Seaweed Green | 24 Abyss Black |
|               |                      |               |                  |                |

Material: Main Body/Polyester ※ With shoulder belt (20mm width, length: approximately 700-1250mm)

11 Ocean Navy 14 Surf Blue 903419 847753 24 Abyss Black 22 Seaweed Green 4 903419 847784 4 903419 847777