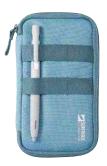

# **COMPACT PEN POUCH**

A conveniently portable, compact-sized pen case. Also suitable as an electronic accessories case.

RECENCE

Designed with a belt that can hold pens.

Stationery items storage.

Electronic accessories sotrage.

Conveniently portable in a compact size.

Water repellent fabric

Used as main fabric