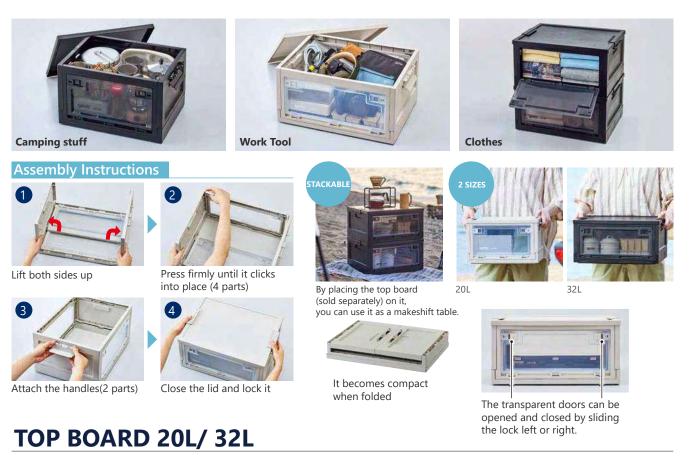

# FOLDING CONTAINER(OBP) 20L/ 32L

A foldable container which is convenient for storing work tools and camping equipment.