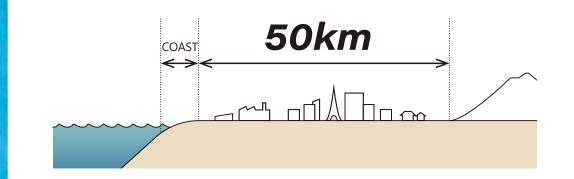

# **Ocean-bound plastic**

This plastic waste is highly likely to eventually flow into the sea. It is discarded within 50 km of the coast and is carried by rainwater, river currents, and tidal flows.