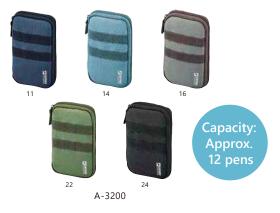

### COMPACT PEN POUCH

| Item No.      | Retail Price (ex. t  | :ax)          | D×W×H (mm)       | MOQ            |
|---------------|----------------------|---------------|------------------|----------------|
| A-3200        | <sup>1pc</sup> 1,450 | yen           | 165×90×25        | 30/120pcs      |
| 11 Ocean Navy | 14 Surf Blue         | 16 Sand Beige | 22 Seaweed Green | 24 Abyss Black |