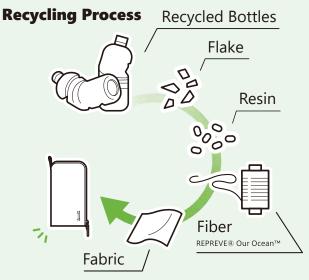

# We utilize two types of materials made from ocean-bound plastic in our products.

REPREVE® Our Ocean™, UNIFI, INC.

**Recycling Process** 

# Resin Recycled resin pellets are used as part of the raw materials.

**Recycled Bottles** 

Items: Folding Container (OBP) Clear Holder (OBP)

A part of the sales will be contributed through the international environmental NGO "Surfrider Foundation Japan" to support marine environmental conservation activities.