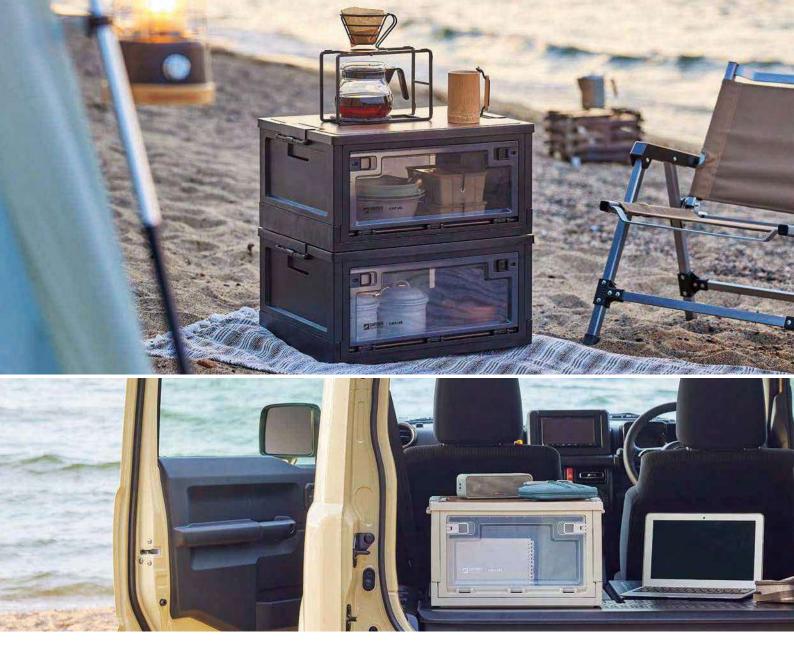

# FOLDING CONTAINER(OBP) 20L/ 32L

A foldable container which is convenient for storing work tools and camping equipment.

### FOLDING CONTAINER(OBP) 20L

| Item No.<br>A-3220                                                                                                                        | Retail Price (ex. tax)       1 pc     2,900 yen                                                                                                                                           | W×D×H (mm)<br>410×295×240                                                  | моо<br>1/10 pcs     |
|-------------------------------------------------------------------------------------------------------------------------------------------|-------------------------------------------------------------------------------------------------------------------------------------------------------------------------------------------|----------------------------------------------------------------------------|---------------------|
| 10 Shell White                                                                                                                            | 24 Abyss Black                                                                                                                                                                            | 110.255.210                                                                | 17 10 pcs           |
| Assembled Inne<br>* Load Capacity<br>* Recommendee<br>* There may be                                                                      | (evenly): Storage Part/15k<br>d Number of Stacked Laye                                                                                                                                    |                                                                            |                     |
| 0 Shell White                                                                                                                             | 24 Abyss                                                                                                                                                                                  |                                                                            |                     |
|                                                                                                                                           |                                                                                                                                                                                           | (OBP) 32L                                                                  |                     |
|                                                                                                                                           | CONTAINER<br>Retail Price (ex. tax)                                                                                                                                                       | (OBP) 32L<br>D×W×H (mm)                                                    | MOQ                 |
| Item No.                                                                                                                                  | CONTAINER                                                                                                                                                                                 |                                                                            | MOQ<br>1/6pcs       |
| FOLDING<br>Item No.                                                                                                                       | Retail Price (ex. tax)                                                                                                                                                                    | D×W×H (mm)                                                                 |                     |
| FOLDING<br>Item No.<br>A-3222<br>O Shell White<br>Material: Polypr<br>Assembled Inne<br>* Load Capacity<br>* Recommende<br>* There may be | CONTAINER<br>Retail Price (ex. tax)<br>1pc 3, 800 yen<br>24 Abyss Black<br>opylene (with OBP blend)<br>rr Dimensions: 340×315×2<br>(evenly): Storage Part/15k<br>d Number of Stacked Laye | D×W×H (mm)<br>500×360×240<br>25 (mm) * Folded: 500×360<br>:g, Tabletop/6kg | 1/6pcs<br>1×80 (mm) |