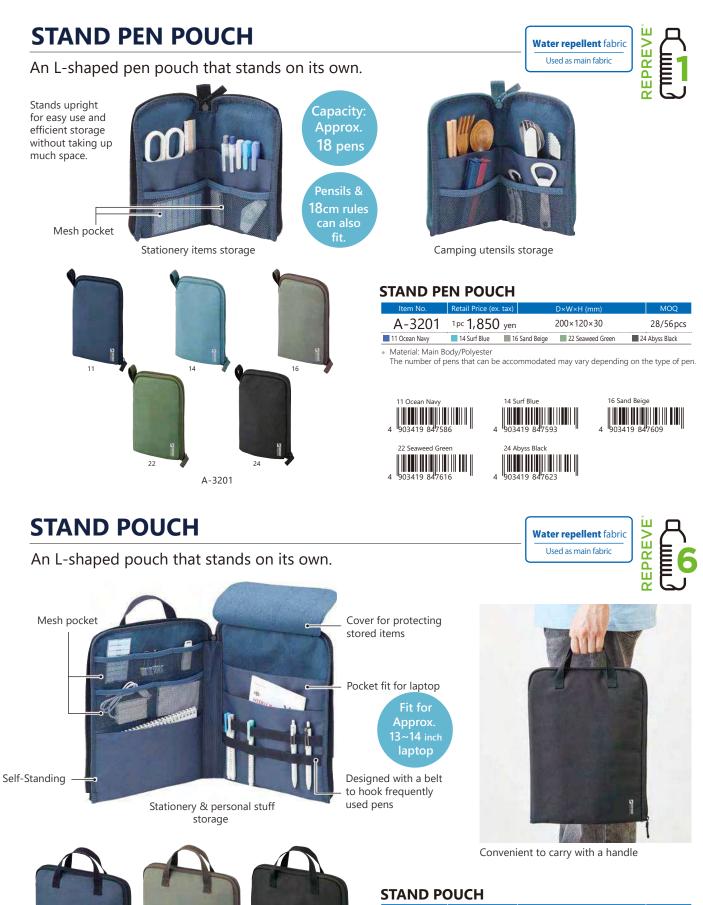

# **COMPACT PEN POUCH**

A conveniently portable, compact-sized pen case. Also suitable as an electronic accessories case.

RECENCE

Designed with a belt that can hold pens.

Stationery items storage.

Electronic accessories sotrage.

Conveniently portable in a compact size.

Water repellent fabric

Used as main fabric

### COMPACT PEN POUCH

| Item No.      | Retail Price (ex. t  | :ax)          | D×W×H (mm)       | MOQ            |
|---------------|----------------------|---------------|------------------|----------------|
| A-3200        | <sup>1pc</sup> 1,450 | yen           | 165×90×25        | 30/120pcs      |
| 11 Ocean Navy | 14 Surf Blue         | 16 Sand Beige | 22 Seaweed Green | 24 Abyss Black |

Material: Main Body/Polyester

The number of pens that can be accommodated may vary depending on the type of pen.

| Item No.      | Retail Price (ex. tax)            | D×W×H (mm)         | MOQ      |
|---------------|-----------------------------------|--------------------|----------|
| A-3202        | <sup>1 pc</sup> <b>3 ,700</b> yen | 340×265×50         | 6/12 pcs |
| 11 Ocean Navy | 16 Sand Beig                      | e 📕 24 Abyss Black | -        |
|               |                                   |                    |          |

Material: Main Body/Polyester
 ※ Depending on the model of the PC, it may not fit.

A-3202

# **CARD & KEY CASE**

A case for carrying cards and keys.

You can extend the reel to touch the IC card.

Water repellent fabric Used as main fabric

Inside, you can store IC cards and money

The case can be attached to the tool bag.

### **CARD & KEY CASE**

| Item No.      | Retail Price (ex. tax)            |               | D×W×H (mm)       | MOQ            |
|---------------|-----------------------------------|---------------|------------------|----------------|
| A-3203        | <sup>1 pc</sup> <b>1, 900</b> yer | ı             | 110×70×15        | 16/64pcs       |
| 11 Ocean Navy | 14 Surf Blue                      | 16 Sand Beige | 22 Seaweed Green | 24 Abyss Black |

Material: Main Body/Polyester
 With reel ※ Reel can extend up to approximately 700mm

# **PHONE POUCH**

Water repellent fabric

A pouch that allows you to carry a smartphone and small items together.

# **TRAVEL POUCH**

A pouch with a shoulder strap for carrying travel accessories.

24

Belts that can be used to attach rings or carabiners

A pocket designed to hold IC cards

Water repellent fabric Used as main fabric

Inner pocket

Key Holder (Buckle can be removed)

Mesh pocket

Zippered pocket

### **TRAVEL POUCH**

Back

| Item No.      | Retail Price (ex.    | tax)          | D×W×H (mm)       | MOQ            |
|---------------|----------------------|---------------|------------------|----------------|
| A-3205        | <sup>1pc</sup> 2,400 | yen           | 185×115×30       | 12/24pcs       |
| 11 Ocean Navy | 14 Surf Blue         | 16 Sand Beige | 22 Seaweed Green | 24 Abyss Black |
|               |                      |               |                  |                |

Material: Main Body/Polyester ※ With shoulder belt (20mm width, length: approximately 700-1250mm)

11 Ocean Navy 14 Surf Blue 903419 847753 24 Abyss Black 22 Seaweed Green 4 903419 847784 4 903419 847777