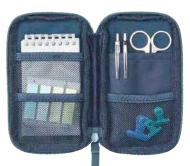

# **CARD & KEY CASE**

A case for carrying cards and keys.

You can extend the reel to touch the IC card.

Water repellent fabric Used as main fabric

Inside, you can store IC cards and money

The case can be attached to the tool bag.