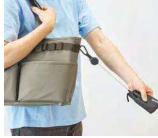

# **CARD & KEY CASE**

A case for carrying cards and keys.

You can extend the reel to touch the IC card.

Water repellent fabric Used as main fabric

Inside, you can store IC cards and money

The case can be attached to the tool bag.

Material: Main Body/Polyester
 With reel ※ Reel can extend up to approximately 700mm