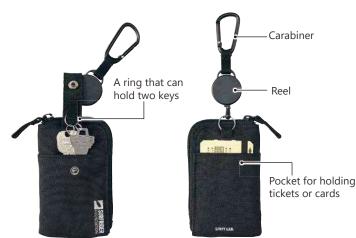

# **CARD & KEY CASE**

A case for carrying cards and keys.

You can extend the reel to touch the IC card.

Water repellent fabric Used as main fabric

Inside, you can store IC cards and money

The case can be attached to the tool bag.

Material: Main Body/Polyester
 With reel ※ Reel can extend up to approximately 700mm