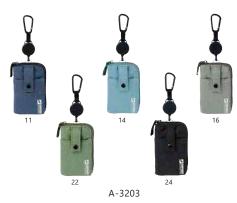

### **CARD & KEY CASE**

| Item No.      | Retail Price (ex. tax)            |               | D×W×H (mm)       | MOQ            |
|---------------|-----------------------------------|---------------|------------------|----------------|
| A-3203        | <sup>1 pc</sup> <b>1, 900</b> yer | ı             | 110×70×15        | 16/64pcs       |
| 11 Ocean Navy | 14 Surf Blue                      | 16 Sand Beige | 22 Seaweed Green | 24 Abyss Black |

Material: Main Body/Polyester
 With reel ※ Reel can extend up to approximately 700mm